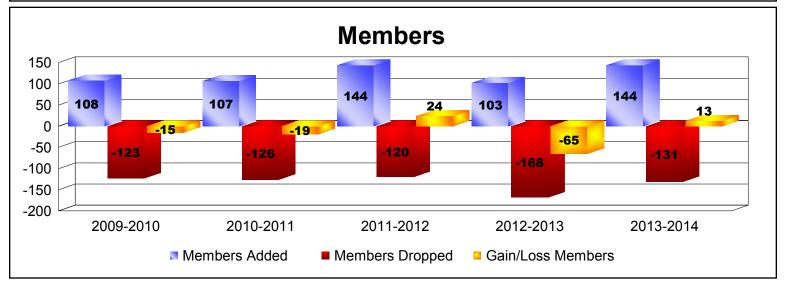

| Year      | New<br>Clubs | Dropped<br>Clubs | Gain/<br>Loss<br>Clubs | New<br>Members | Charter<br>Members | Reinstate<br>Members | Transfer<br>Members | Total<br>Member<br>Added | Total<br>Members<br>Dropped | Gain/<br>Loss<br>Members |
|-----------|--------------|------------------|------------------------|----------------|--------------------|----------------------|---------------------|--------------------------|-----------------------------|--------------------------|
| 2009-2010 | 0            | -4               | -4                     | 98             | 0                  | 1                    | 9                   | 108                      | -123                        | -15                      |
| 2010-2011 | 0            | -1               | -1                     | 99             | 0                  | 2                    | 6                   | 107                      | -126                        | -19                      |
| 2011-2012 | 1            | -1               | 0                      | 101            | 31                 | 2                    | 10                  | 144                      | -120                        | 24                       |
| 2012-2013 | 0            | -2               | -2                     | 88             | 1                  | 4                    | 10                  | 103                      | -168                        | -65                      |
| 2013-2014 | 0            | 0                | 0                      | 123            | 0                  | 11                   | 10                  | 144                      | -131                        | 13                       |
| Average   | 0            | -2               | -1                     | 102            | 6                  | 4                    | 9                   | 121                      | -134                        | -12                      |
| Clubs     |              |                  |                        |                |                    |                      |                     |                          |                             |                          |