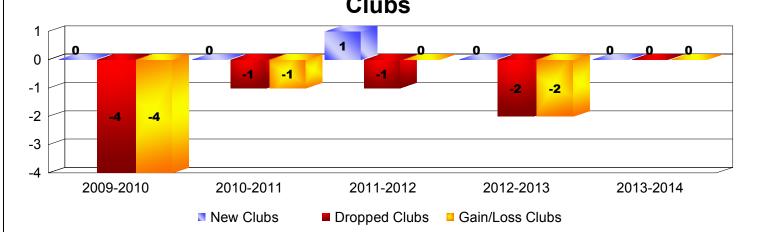

| Year      | New<br>Clubs | Dropped<br>Clubs | Gain/<br>Loss<br>Clubs | New<br>Members | Charter<br>Members | Reinstate<br>Members | Transfer<br>Members | Total<br>Member<br>Added | Total<br>Members<br>Dropped | Gain/<br>Loss<br>Members |
|-----------|--------------|------------------|------------------------|----------------|--------------------|----------------------|---------------------|--------------------------|-----------------------------|--------------------------|
| 2009-2010 | 0            | -4               | -4                     | 98             | 0                  | 1                    | 9                   | 108                      | -123                        | -15                      |
| 2010-2011 | 0            | -1               | -1                     | 99             | 0                  | 2                    | 6                   | 107                      | -126                        | -19                      |
| 2011-2012 | 1            | -1               | 0                      | 101            | 31                 | 2                    | 10                  | 144                      | -120                        | 24                       |
| 2012-2013 | 0            | -2               | -2                     | 88             | 1                  | 4                    | 10                  | 103                      | -168                        | -65                      |
| 2013-2014 | 0            | 0                | 0                      | 123            | 0                  | 11                   | 10                  | 144                      | -131                        | 13                       |
| Average   | 0            | -2               | -1                     | 102            | 6                  | 4                    | 9                   | 121                      | -134                        | -12                      |
| Clubs     |              |                  |                        |                |                    |                      |                     |                          |                             |                          |